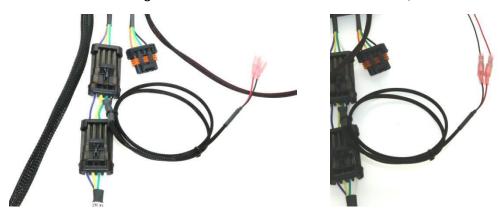

- 2. Connect Adapter to TSS Unplug the Front wire harness form the Control Box and plug the TSS-IND in. Plug the front harness into the adapter.
- Connect Indicator Plug the two Bullet connectors into the harness, the Black to the Black and Red to Red.