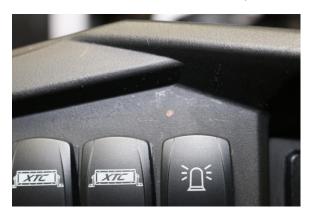

For more details on installation go to www.xtcinstall.com Please read the instructions fully and familiarize yourself with the components before starting the install.

1. **Mount LED in Dash** - Locate a desirable place to mount the indicator and drill a 5/16" Hole.