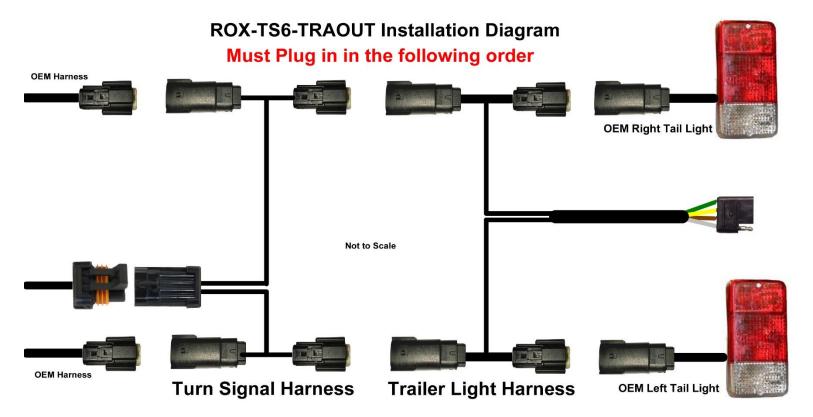

Note: This harness only works if XTC Turn Signal System is installed.

- 1. Starting at the center of the bumper, run the connector with the green wire through the bumper to the right-side rear taillight. Un-plug the Turn Signal Connector from the taillight and install the new plug in-line. See Diagram Below!
- 2. Do the same for the Left/Drivers Side and plug in-line making sure like above the New harness is last to plug in-line.
- 3. Run the Flat 4-Way connector through the Bumper rear portion down to the trailer hitch.
- 4. Secure the Harness with the provided cable ties, bundle up any extra drop length not used behind bumper.