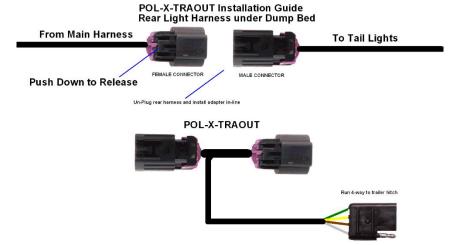

## **Polaris Xpedition Trailer Adapter**

Thank you for purchasing XTC's Plug & Play Trailer Light Adapter for Powering small trailer lights that are equipped with a 4-terminal flat molded connector.

WARNING! Keep the wire Harness away from any hot or moving parts.

- Unplug OEM light connector located under rear dump bed, plug adapter in-line
- Run the cable down to the Factory Trailer Hitch making sure that the wire is kept away from any hot or moving parts.
- Using the supplied cable ties, secure the cable to the car once again making sure that the cable is kept away from any hot or moving parts.