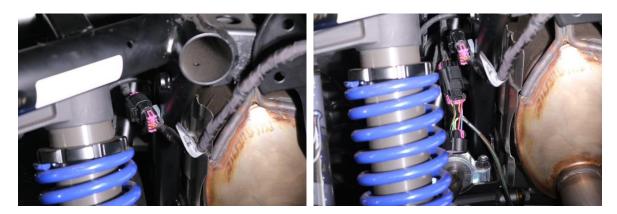

- Unplug OEM light connector located under rear dump bed, plug adapter in-line
- Run the cable down to the Factory Trailer Hitch making sure that the wire is kept away from any hot or moving parts.
- Using the supplied cable ties, secure the cable to the car once again making sure that the cable is kept away from any hot or moving parts.