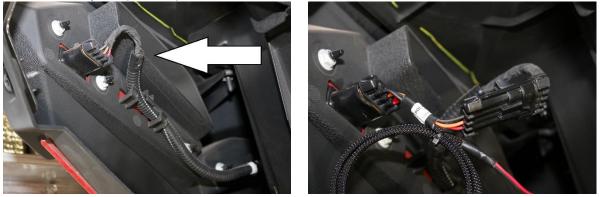

Please read the instructions fully and familiarize yourself with the components before starting the installation. Quick Install Guide.

This adapter interfaces at either taillight or center rear light- Unplug either the Right or Left or center light and plug our connector into the light and the factory connector into our adapter (in-line)

WARNING! Keep the power wire away from any hot or moving parts.

Run the adapter power wires to License Plate Light or Whip Light or other light.

Strip 1/4" off the wires and using the supplied butt connectors attach to lighting.

Black wire is ground. Red wire is Running Light Positive out. Orange wire if STOUT model, Brake Light out.

Using a heat gun heat the butt connectors at both ends to seal the connections.

Using the supplied cable ties, secure the power wire to the car once again making sure that the wire is kept away from any hot or moving parts.