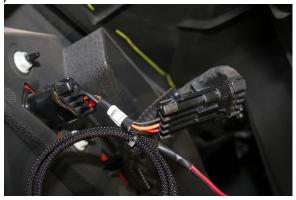

## For more details on installation go to www.xtcinstall.com

Please read the instructions fully and familiarize yourself with the components before starting the install. Quick Install Guide.

This adapter interfaces at either tail light - Unplug either the Right or Left or on the new RZR Turbo S the third center light and plug our connector into the light and the factory connector into our adapter (in-line)