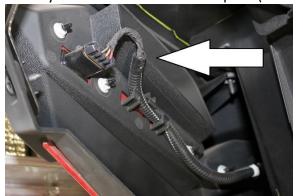

## For more details on installation go to www.xtcinstall.com

Please read the instructions fully and familiarize yourself with the components before starting the install. Quick Install Guide.

This adapter interfaces at either tail light - Unplug either the Right or Left or on the new RZR Turbo S the third center light and plug our connector into the light and the factory connector into our adapter (in-line)