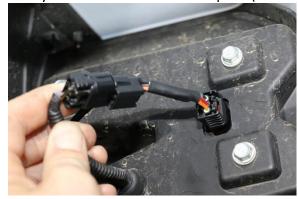

This adapter interfaces at either taillight - Unplug either the Right or Left taillight and plug our connector into the light and the factory connector into our adapter (in-line)