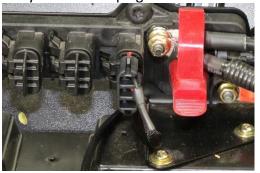

6. Plug the horn switch into the connector and install into the cutout

7. Remove one of the blank plugs from the factory Busbar and plug our horn connector in.

8. Turn Key on and verify operation of Horn. Cable tie any extra harness under dash and hood.