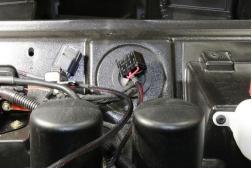

2. Attach the Horn Harness Power and Ground wire to the Horn.

3. Mount the horn using the provided screw as shown above

4. Run the switch connector through the fire wall to the dash.

5. Cut out one of the switch mounts and run the 8-pin connector through the cutout

6. Plug the horn switch into the connector and install into the cutout

7. Remove one of the blank plugs from the factory Busbar and plug our horn connector in.

8. Turn Key on and verify operation of Horn. Cable tie any extra harness under dash and hood.