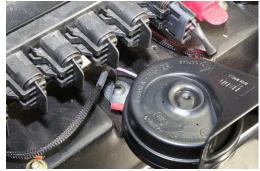

2. Attach the Horn Harness Power and Ground wire to the Horn.

3. Mount the horn using the provided screw as shown above

4. Run the switch connector through the fire wall to the dash.

5. Cut out one of the switch mounts and run the 8-pin connector through the cutout