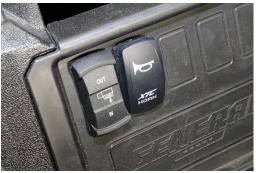

6. Plug the horn switch into the connector and install into the cutout

7. Remove one of the blank plugs from the factory Busbar and plug our horn connector in.

8. Turn Key on and verify operation of Horn. Cable tie any extra harness under dash and hood.