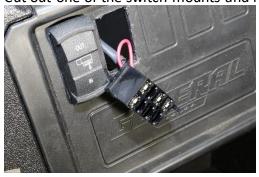

2. Attach the Horn Harness Power and Ground wire to the Horn.

3. Mount the horn using the provided screw as shown above

4. Run the switch connector through the fire wall to the dash.

5. Cut out one of the switch mounts and run the 8-pin connector through the cutout

6. Plug the horn switch into the connector and install into the cutout

7. Remove one of the blank plugs from the factory Busbar and plug our horn connector in.

8. Turn Key on and verify operation of Horn. Cable tie any extra harness under dash and hood.