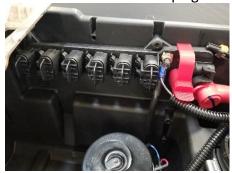

6. Plug the horn switch into the connector and install into the cutout

7. Remove one of the blank plugs from the factory Busbar and plug our horn connector in.

8. Turn Key on and verify operation of Horn. Cable tie any extra harness under dash and hood.