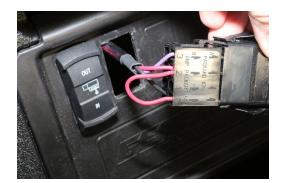

2. Attach the Horn Harness Power and Ground wire to the Horn.

3. Mount the horn using the provided screw as shown above

4. Run the switch connector through the fire wall to the dash.

5. Cut out one of the switch mounts and run the 8-pin connector through the cutout

6. Plug the horn switch into the connector and install into the cutout

7. Remove one of the blank plugs from the factory Busbar and plug our horn connector in.

8. Turn Key on and verify operation of Horn. Cable tie any extra harness under dash and hood.