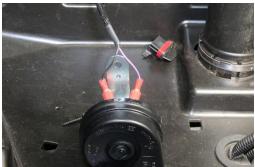

6. Plug the horn switch into the connector and install into the cutout

7. Remove one of the blank plugs from the factory Busbar and plug our horn connector in.

8. Turn Key on and verify operation of Horn. Cable tie any extra harness under dash and hood.