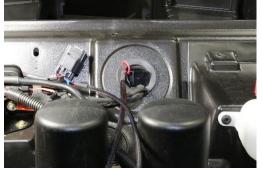

2. Attach the Horn Harness Power and Ground wire to the Horn.

3. Mount the horn using the provided screw as shown above

4. Run the switch connector through the fire wall to the dash.

5. Cut out one of the switch mounts and run the 8-pin connector through the cutout

6. Plug the horn switch into the connector and install into the cutout

7. Remove one of the blank plugs from the factory Busbar and plug our horn connector in.

8. Turn Key on and verify operation of Horn. Cable tie any extra harness under dash and hood.