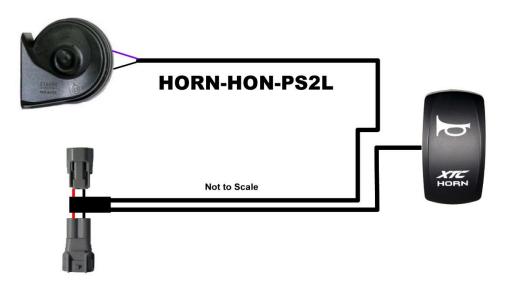

- 1. Remove the hood.
- 2. Remove the connector from the back of the AUX power outlet (old style Cigarette lighter outlet).
- 3. Plug removed connector into the horn harness, then plug the harness into the outlet.
- 4. Install Horn Switch Remove one of the switch blanks. Remove the switch from the harness, push the switch Connector and wires through the rectangle and attach to switch and install in dash.

5. Mount the Horn, it can be mounted in multiple places, we used the side of the radiator mount, remove the bottom bolt and mount the horn using that bolt. Run the horn power wires violet and black and plug in. Polarity does not matter.