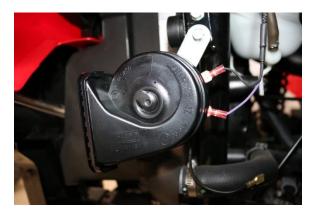

5. Mount the Horn, it can be mounted in multiple places, we used the side of the radiator mount, remove the bottom bolt and mount the horn using that bolt. Run the horn power wires violet and black and plug in. Polarity does not matter.