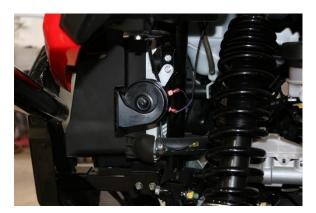

5. Mount the Horn, it can be mounted in multiple places, we used the side of the radiator mount, remove the bottom bolt and mount the horn using that bolt. Run the horn power wires violet and black and plug in. Polarity does not matter.