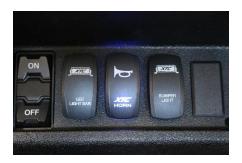

- 1. Remove the hood.
- 2. Remove the connector from the back of the AUX power outlet (old style Cigarette lighter outlet).
- 3. Plug removed connector into the horn harness, then plug the harness into the outlet.
- 4. Install Horn Switch Remove one of the switch blanks. Remove the switch from the harness, push the switch Connector and wires through the rectangle and attach to switch and install in dash.