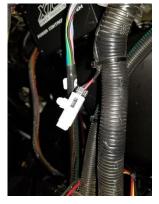

Thank you for purchasing XTC's Dash mounted USB Power Port. Please read the instructions fully and familiarize yourself with the components before starting the install.

- 1. Remove the plastic center cover under the dash exposing the main wire harness.
- 2. Cut the cable tie that holds the AUX Plug to make it simpler to use, the connector maybe in the back of the harness hidden, un-plug the OEM accessory port cover (White Plug) by pushing the center button.
- 3. Remove one Center Dash Switch plug