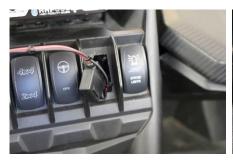

- 4. Slide White Connector with fuse and install USB Port into Switch Cutout
- 5. Plug the USB Port into the OEM AUX Power Port
- 6. Re-install center plastic Cover.

We can also be reached by email at <a href="mailto:support@xtcpowerproducts.com">support@xtcpowerproducts.com</a>
To purchase Accessories please visit our web site at <a href="www.xtcpowerproducts.com">www.xtcpowerproducts.com</a>
Copyright © 2023 XTC MOTORSPORTS LLC, all rights reserved.