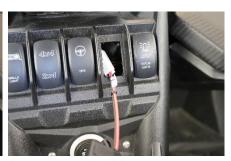

- 4. Slide White Connector with fuse and install USB Port into Switch Cutout
- 5. Plug the USB Port into the OEM AUX Power Port
- 6. Re-install center plastic Cover.

We can also be reached by email at <a href="mailto:support@xtcpowerproducts.com">support@xtcpowerproducts.com</a>
To purchase Accessories please visit our web site at <a href="www.xtcpowerproducts.com">www.xtcpowerproducts.com</a>
Copyright © 2023 XTC MOTORSPORTS LLC, all rights reserved.