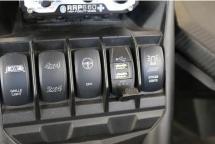

Thank you for purchasing XTC's Dash mounted USB Power Port. Please read the instructions fully and familiarize yourself with the components before starting the install.

- 1. Remove the plastic center cover under the dash exposing the main wire harness.
- 2. Cut the cable tie that holds the AUX Plug to make it simpler to use, the connector maybe in the back of the harness hidden, un-plug the OEM accessory port cover (White Plug) by pushing the center button.
- 3. Remove one Center Dash Switch plug