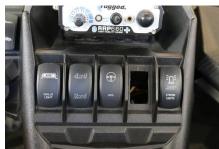

Thank you for purchasing XTC's Dash mounted USB Power Port. Please read the instructions fully and familiarize yourself with the components before starting the install.

- 1. Remove the plastic center cover under the dash exposing the main wire harness.
- 2. Cut the cable tie that holds the AUX Plug to make it simpler to use, the connector maybe in the back of the harness hidden, un-plug the OEM accessory port cover (White Plug) by pushing the center button.
- 3. Remove one Center Dash Switch plug