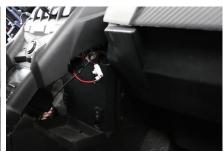

Thank you for purchasing XTC's Dash mounted USB Power Port. Please read the instructions fully and familiarize yourself with the components before starting the install.

- 1. Remove the plastic center cover under the dash exposing the main wire harness.
- 2. Cut the cable tie that holds the AUX Plug to make it simpler to use, the connector maybe in the back of the harness hidden, un-plug the OEM accessory port cover (White Plug) by pushing the center button.
- 3. Remove one Center Dash Switch plug

- 4. Slide White Connector with fuse and install USB Port into Switch Cutout
- 5. Plug the USB Port into the OEM AUX Power Port
- 6. Re-install center plastic Cover.

We can also be reached by email at <a href="mailto:support@xtcpowerproducts.com">support@xtcpowerproducts.com</a>
To purchase Accessories please visit our web site at <a href="www.xtcpowerproducts.com">www.xtcpowerproducts.com</a>
Copyright © 2023 XTC MOTORSPORTS LLC, all rights reserved.